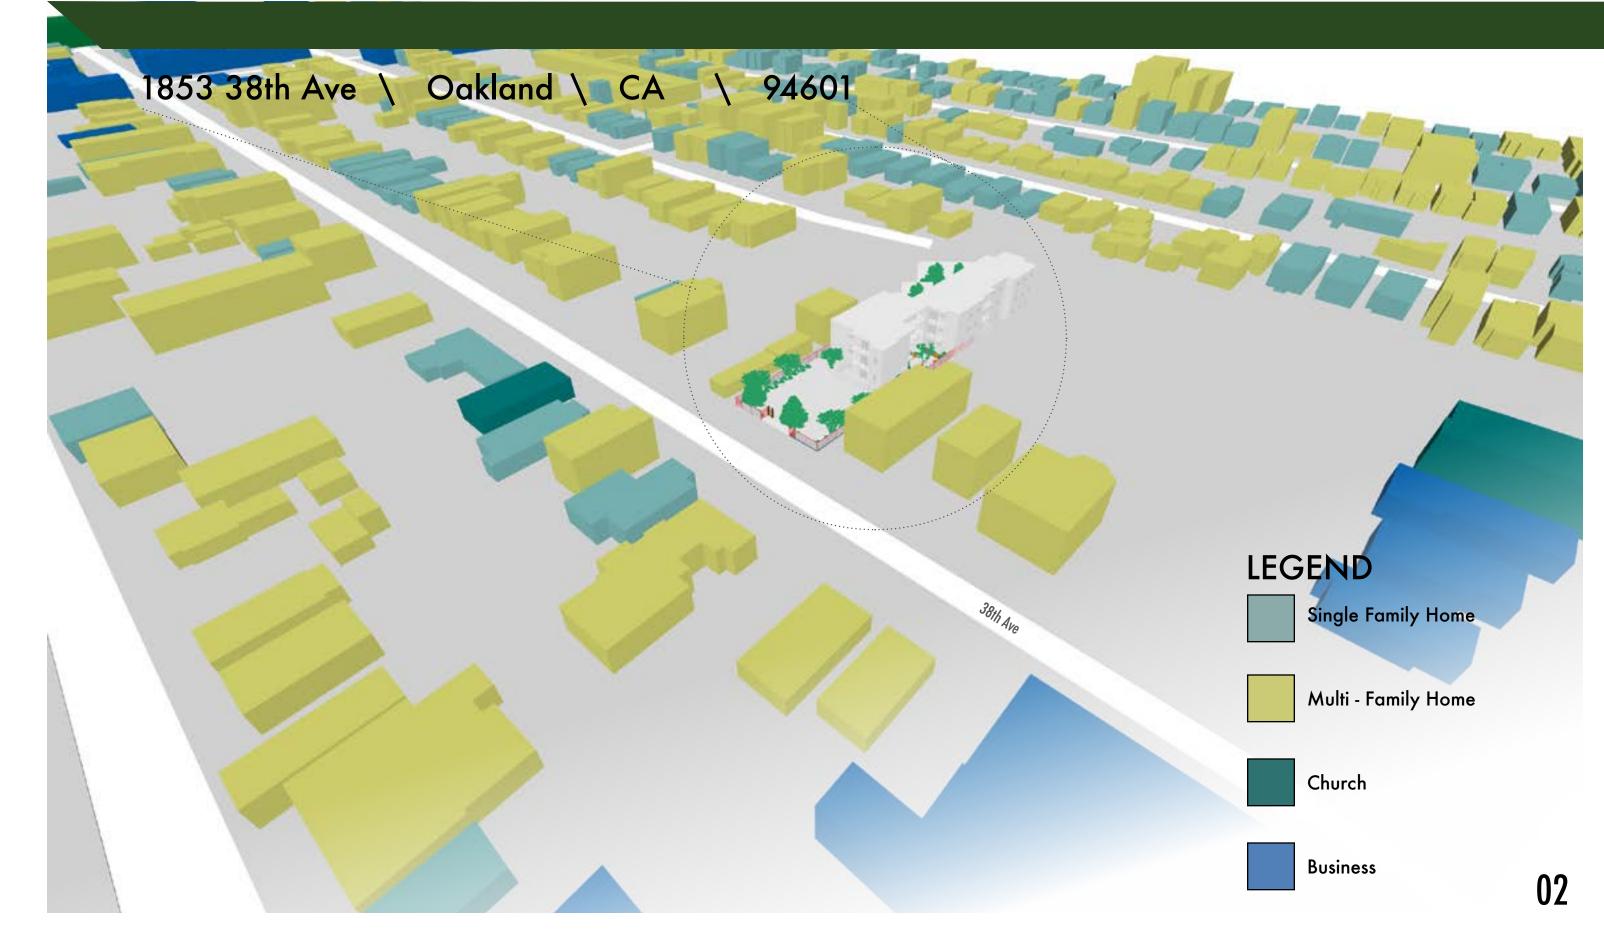

| SITE ANALYSIS      | 01 |
|--------------------|----|
| CONTEXT            | 02 |
| PROPOSAL           | 03 |
| AXANOMETRIC VIEW   | 04 |
| COURTYARD DESIGN   | 05 |
| PATIO DESIGN       | 07 |
| PARKING LOT DESIGN | 09 |

### Site Analysis

OHA Poject \ Building: Residential \



### COURTYARD



Large open space.
Oppurtunity for
more vegetation and
amenities for the
residents.



Small, dark shady space. Additional seats and lightning would benefit the shady garden.

#### PARKING



Decrease public dummping by moving trash cans.
Adding trees and vegetation would brighten the space.

## **CONTEXT**



# Site Breakdown





## MAIN COURTYARD

# **VEGETATION**







# **PATIO**



## **PARKING LOT**

Safe \ Enclosed \ Low Maintanance \