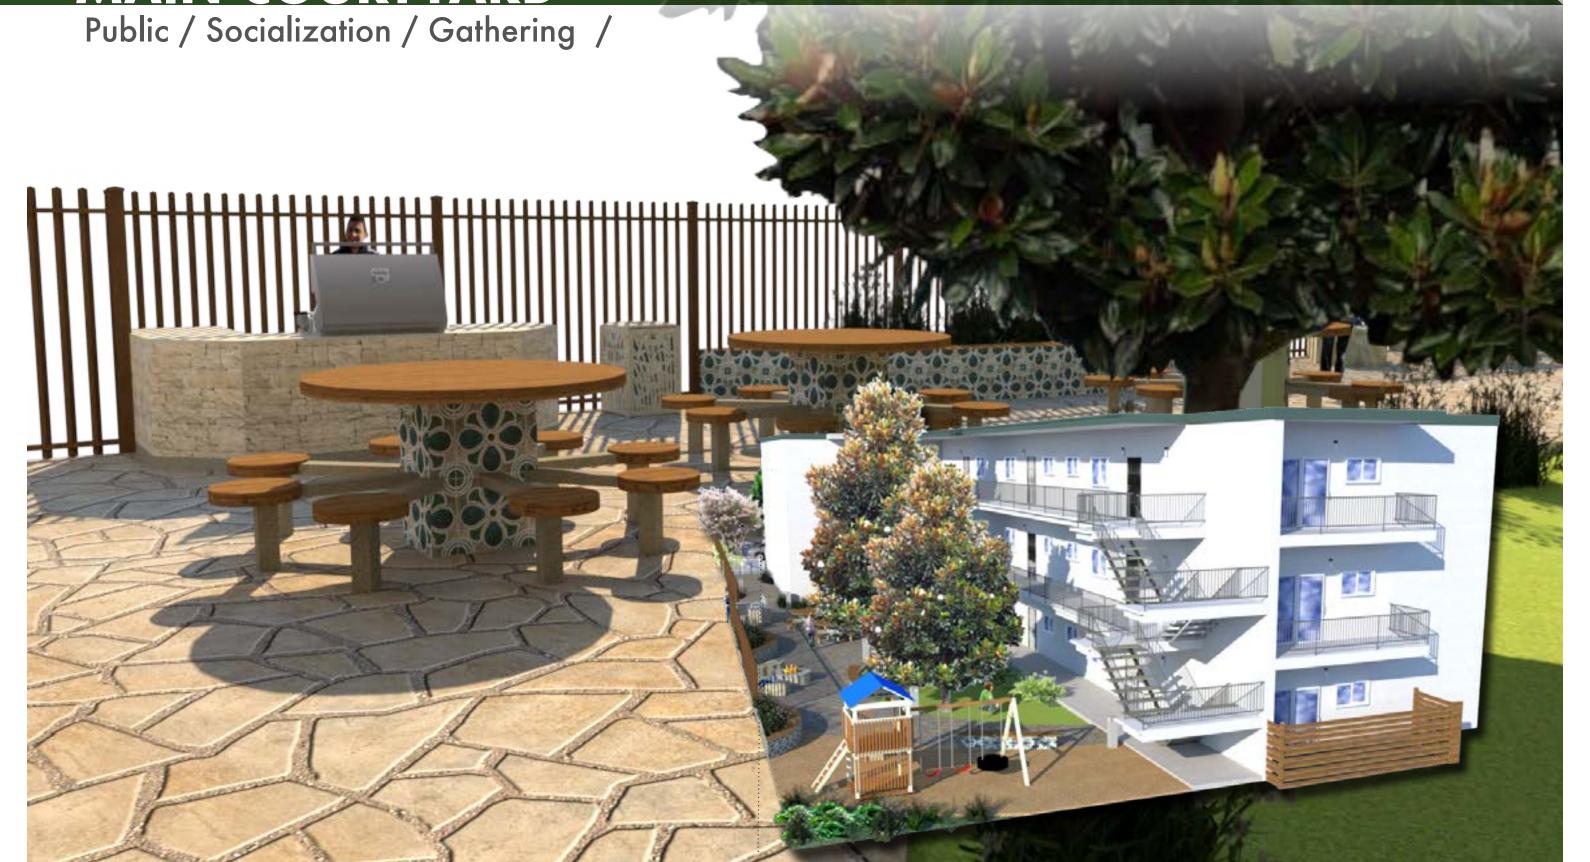

| SITE ANALYSIS      | 01 |
|--------------------|----|
| CONTEXT            | 02 |
| PROPOSAL           | 03 |
| AXANOMETRIC VIEW   | 04 |
| COURTYARD DESIGN   | 05 |
| PATIO DESIGN       | 07 |
| PARKING LOT DESIGN | 09 |

### Site Analysis

OHA Poject \ Building: Residential \



### COURTYARD



Large open space.
Oppurtunity for
more vegetation and
amenities for the
residents.



Small, dark shady space. Additional seats and lightning would benefit the shady garden.

#### PARKING



Decrease public dummping by moving trash cans.
Adding trees and vegetation would brighten the space.

## **CONTEXT**



# Site Breakdown





## MAIN COURTYARD

# **VEGETATION**







# **PATIO**



## **PARKING LOT**

Safe \ Enclosed \ Low Maintanance \