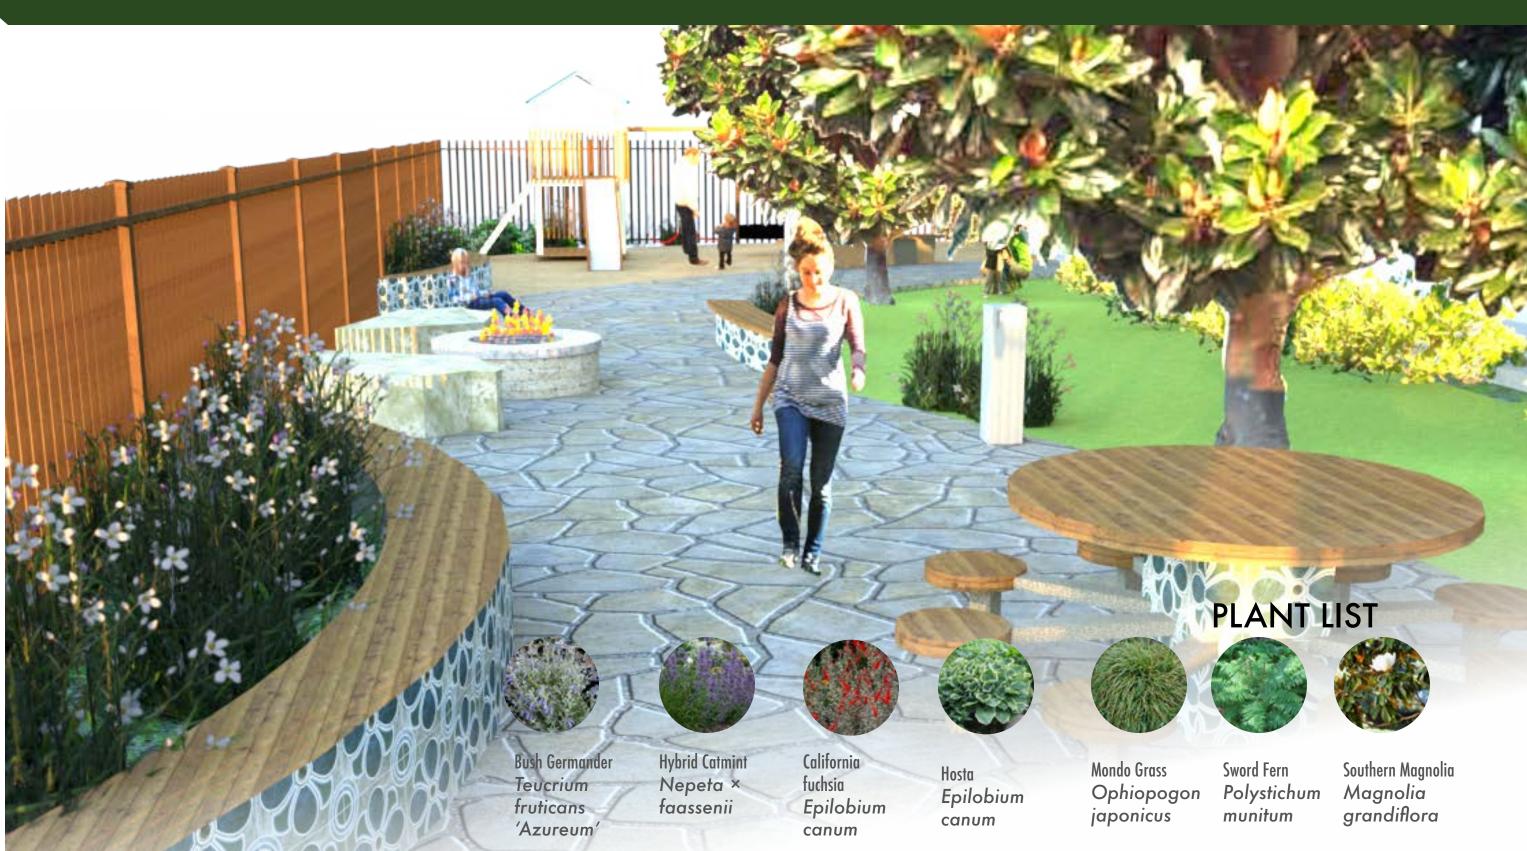

| SITE ANALYSIS      | 01 |
|--------------------|----|
| CONTEXT            | 02 |
| PROPOSAL           | 03 |
| AXANOMETRIC VIEW   | 04 |
| COURTYARD DESIGN   | 05 |
| PATIO DESIGN       | 07 |
| PARKING LOT DESIGN | 09 |

### Site Analysis

OHA Poject \ Building: Residential \



### COURTYARD



Large open space.
Oppurtunity for
more vegetation and
amenities for the
residents.



Small, dark shady space. Additional seats and lightning would benefit the shady garden.

#### PARKING



Decrease public dummping by moving trash cans.
Adding trees and vegetation would brighten the space.

## **CONTEXT**



# Site Breakdown





## MAIN COURTYARD

# **VEGETATION**







# **PATIO**



## **PARKING LOT**

Safe \ Enclosed \ Low Maintanance \