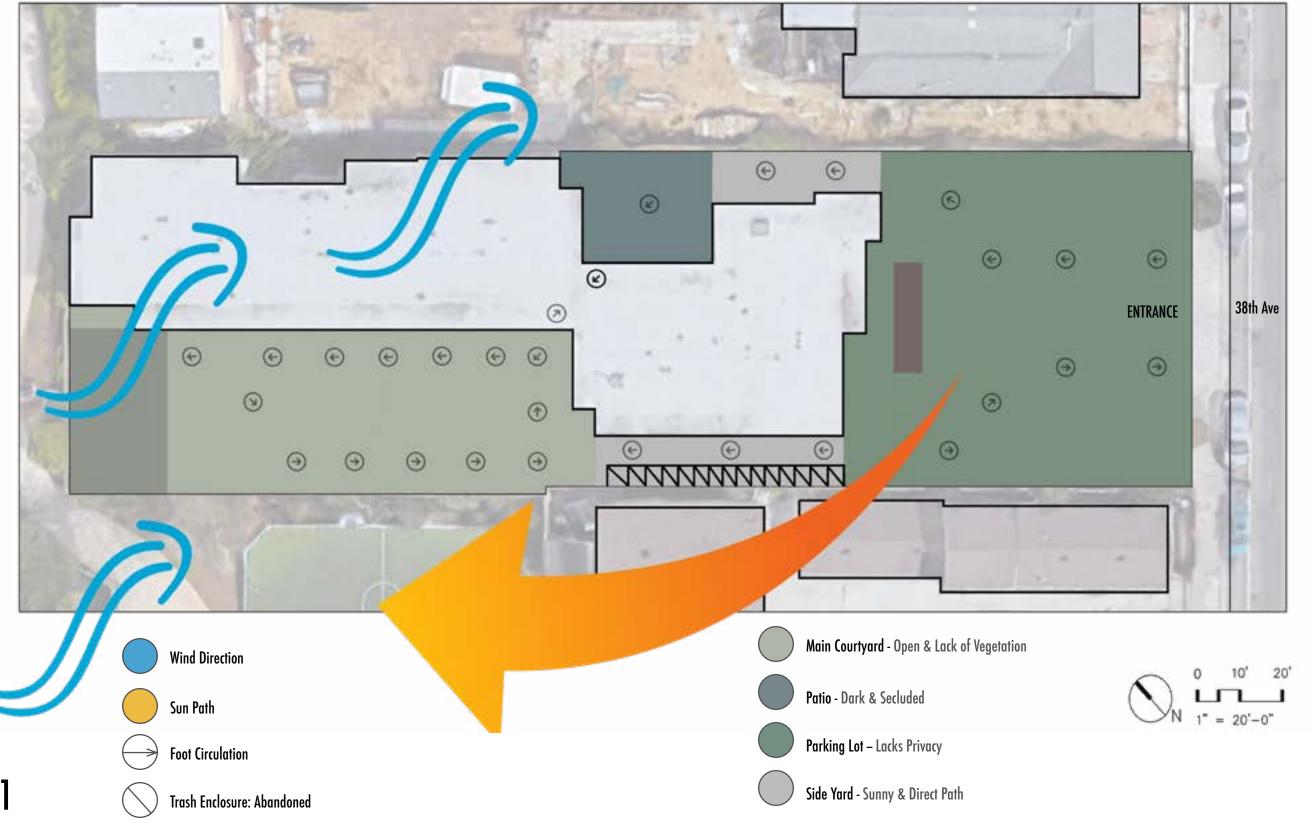

### COURTYARD

Large open space.
Oppurtunity for
more vegetation and
amenities for the
residents.

Small, dark shady space. Additional seats and lightning would benefit the shady garden.

## MAIN COURTYARD

# **VEGETATION**