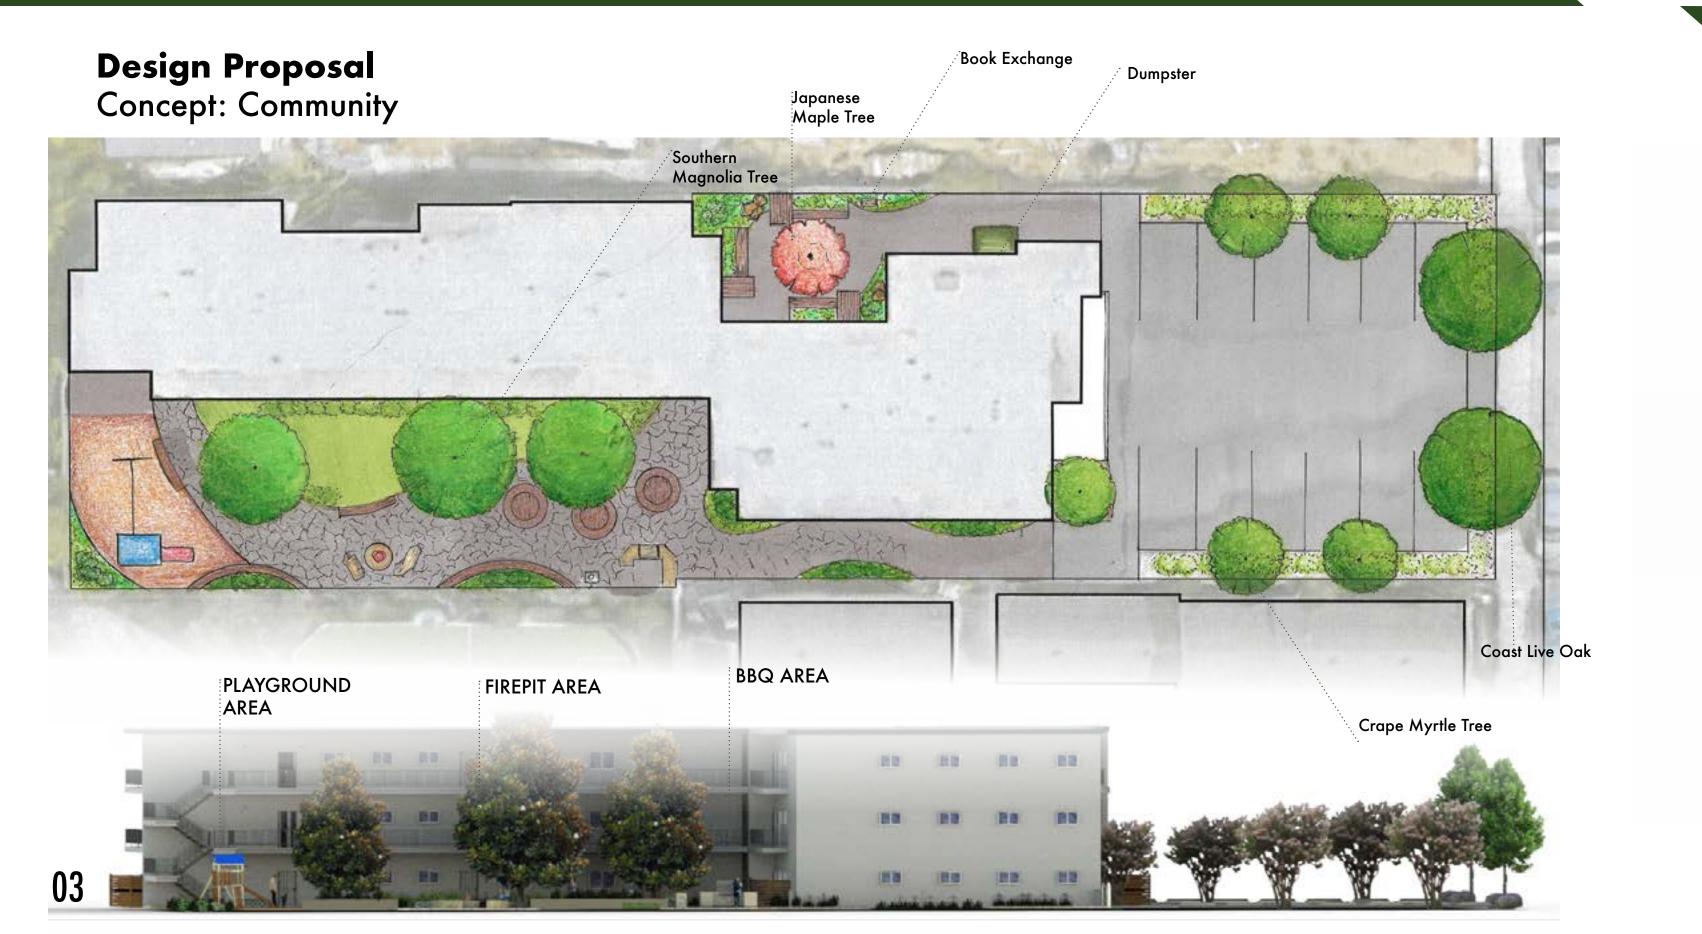

# Site Breakdown

### COURTYARD

Large open space.
Oppurtunity for
more vegetation and
amenities for the
residents.

Small, dark shady space. Additional seats and lightning would benefit the shady garden.

#### PARKING

Decrease public dummping by moving trash cans.
Adding trees and vegetation would brighten the space.