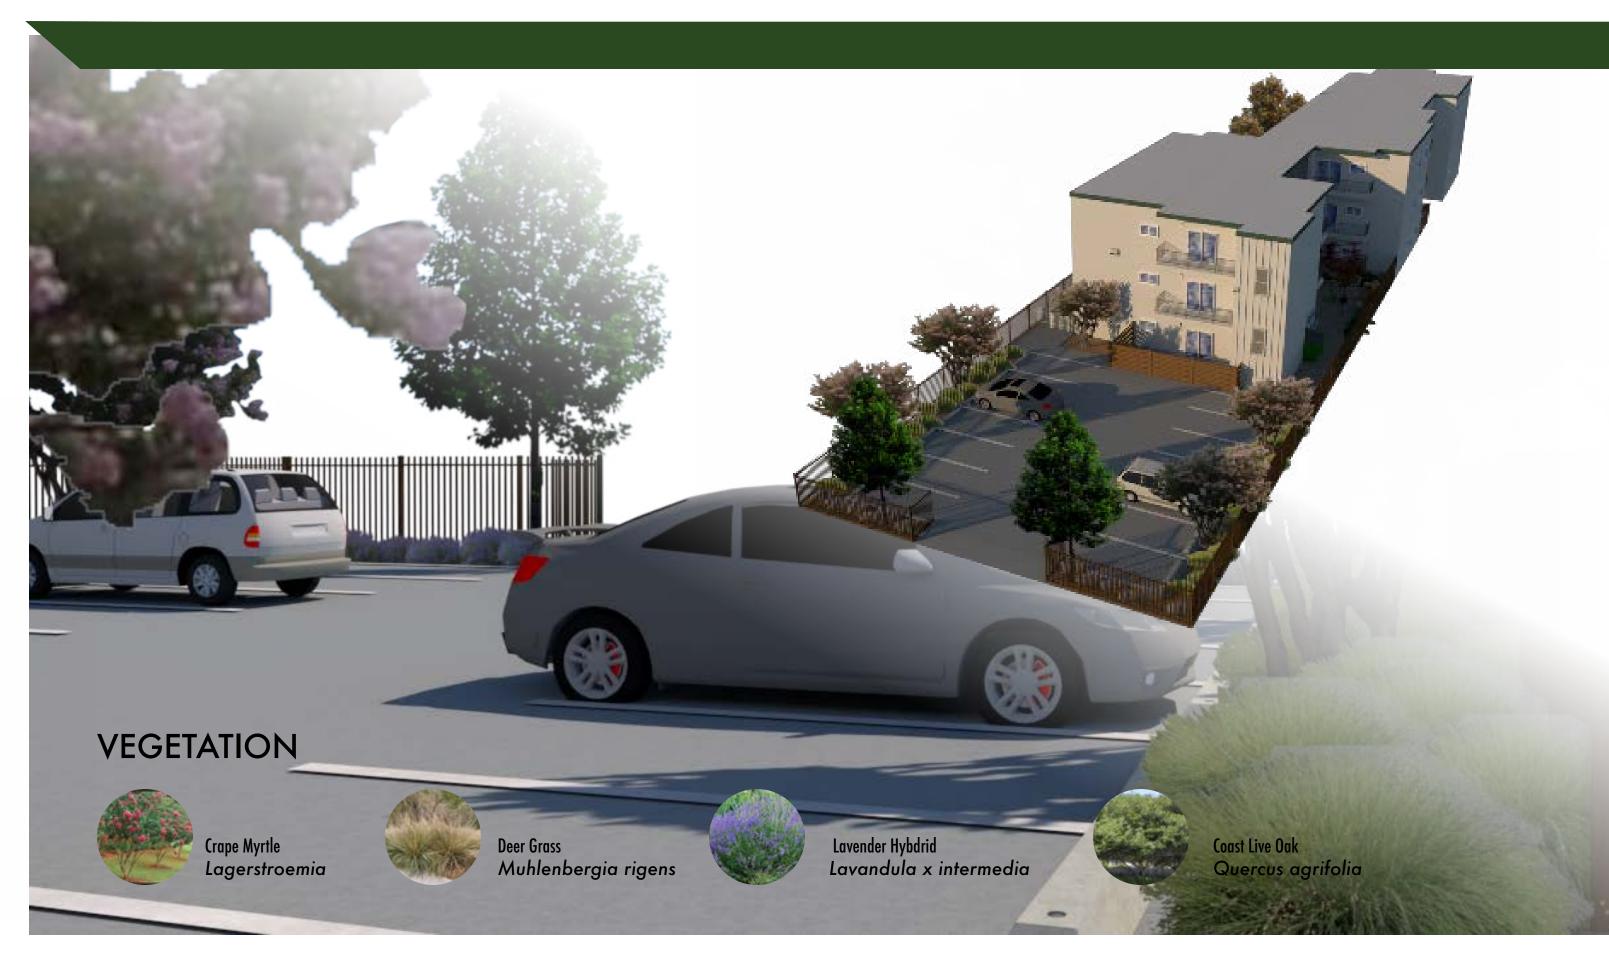

#### PARKING

Decrease public dummping by moving trash cans.
Adding trees and vegetation would brighten the space.

# **VEGETATION**