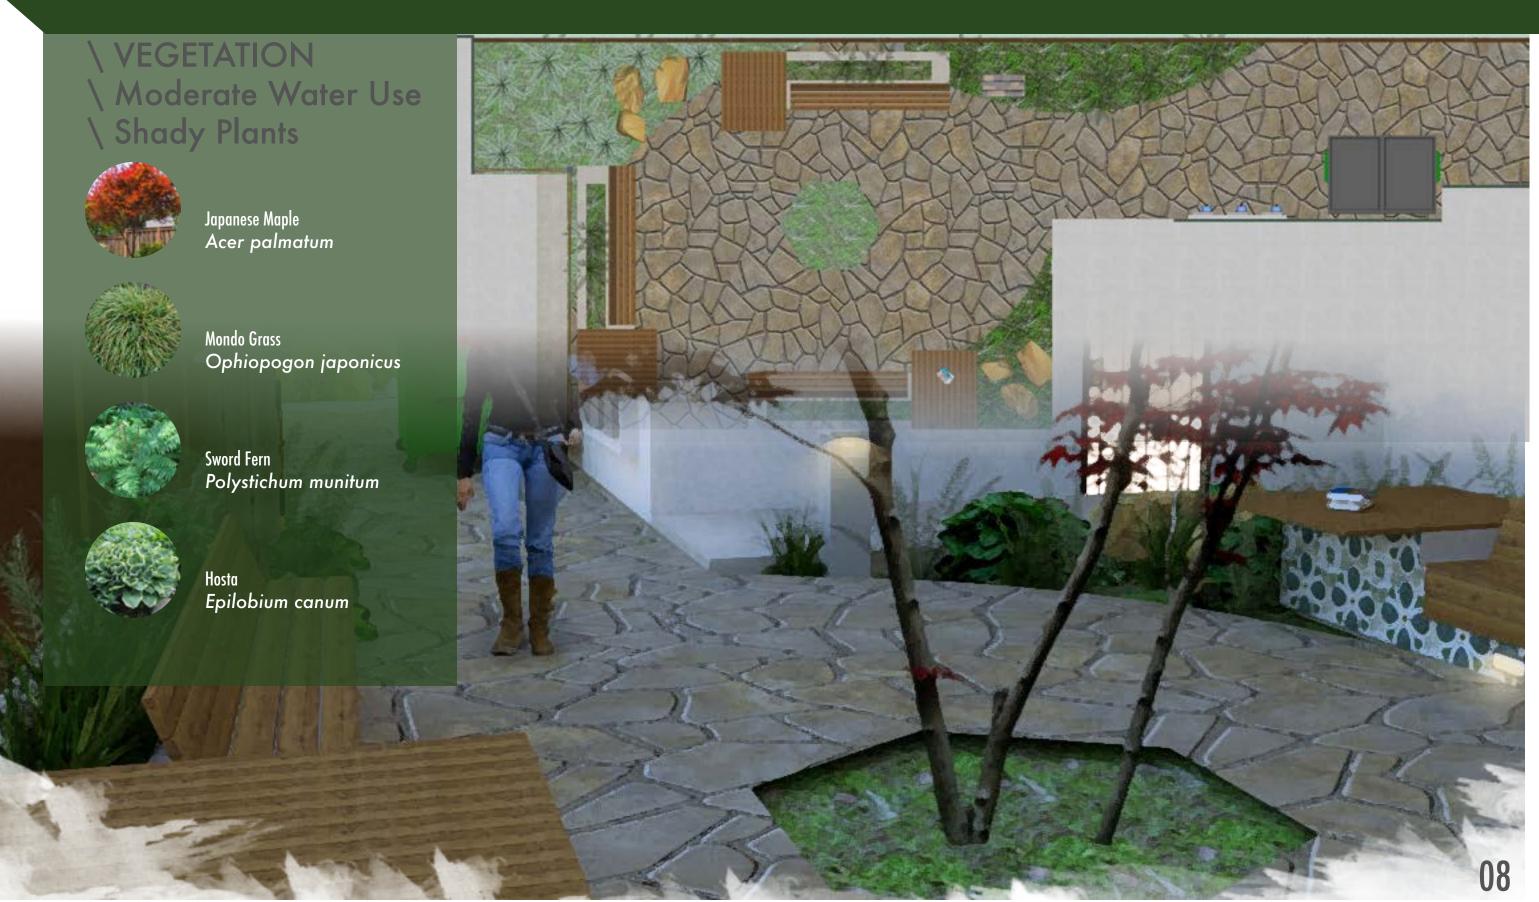

| SITE ANALYSIS      | 01 |
|--------------------|----|
| CONTEXT            | 02 |
| PROPOSAL           | 03 |
| AXANOMETRIC VIEW   | 04 |
| COURTYARD DESIGN   | 05 |
| PATIO DESIGN       | 07 |
| PARKING LOT DESIGN | 09 |

### Site Analysis

OHA Poject \ Building: Residential \



### COURTYARD



Large open space.
Oppurtunity for
more vegetation and
amenities for the
residents.



Small, dark shady space. Additional seats and lightning would benefit the shady garden.

#### PARKING



Decrease public dummping by moving trash cans.
Adding trees and vegetation would brighten the space.

## **CONTEXT**



# Site Breakdown





## MAIN COURTYARD

# **VEGETATION**







# **PATIO**



## **PARKING LOT**

Safe \ Enclosed \ Low Maintanance \