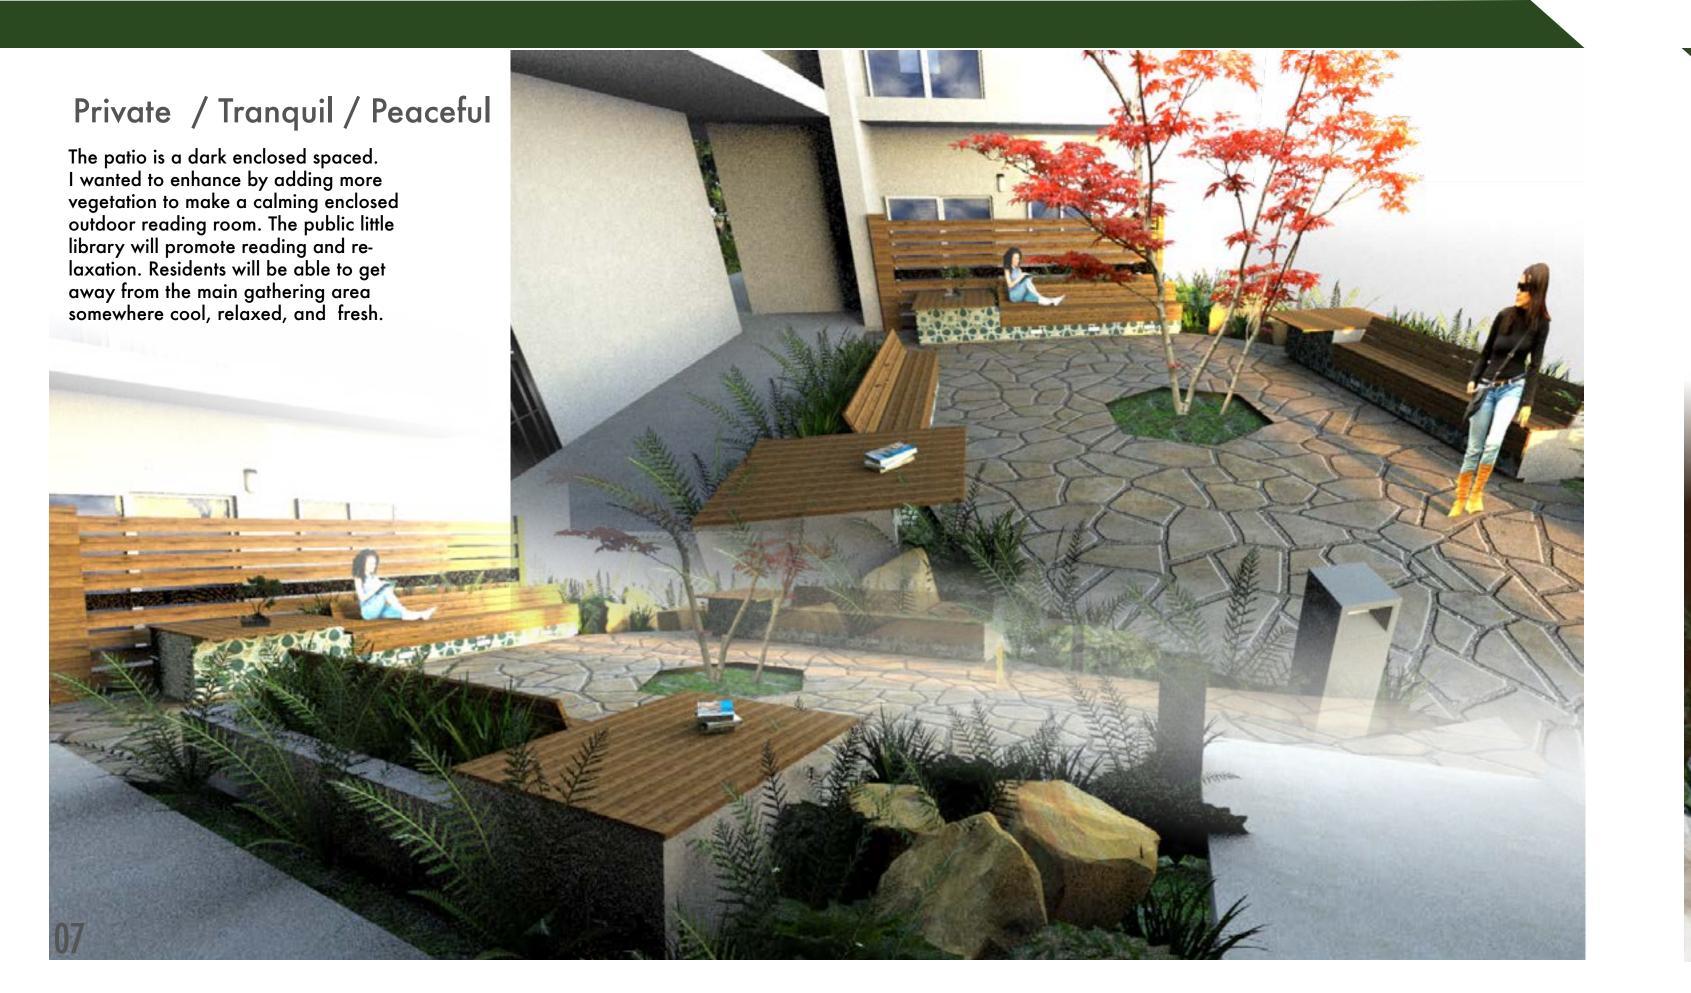

| SITE ANALYSIS      | 01 |
|--------------------|----|
| CONTEXT            | 02 |
| PROPOSAL           | 03 |
| AXANOMETRIC VIEW   | 04 |
| COURTYARD DESIGN   | 05 |
| PATIO DESIGN       | 07 |
| PARKING LOT DESIGN | 09 |

### Site Analysis

OHA Poject \ Building: Residential \



### COURTYARD



Large open space.
Oppurtunity for
more vegetation and
amenities for the
residents.



Small, dark shady space. Additional seats and lightning would benefit the shady garden.

#### PARKING



Decrease public dummping by moving trash cans.
Adding trees and vegetation would brighten the space.

## **CONTEXT**



# Site Breakdown





## MAIN COURTYARD

# **VEGETATION**







# **PATIO**



## **PARKING LOT**

Safe \ Enclosed \ Low Maintanance \