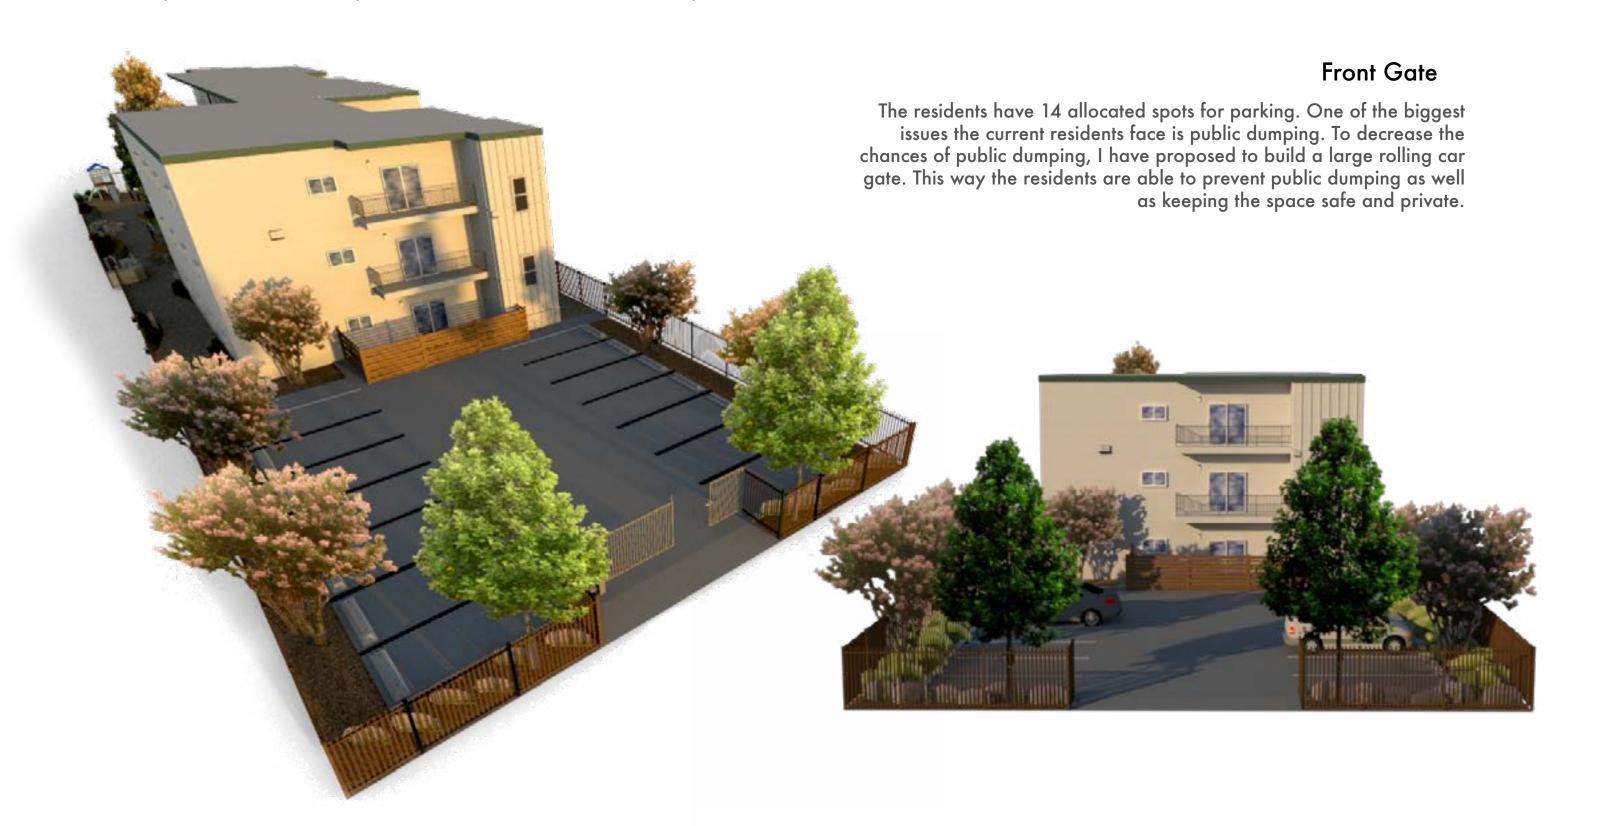

## **PARKING LOT**

Safe \ Enclosed \ Low Maintanance \

#### PARKING

Decrease public dummping by moving trash cans.
Adding trees and vegetation would brighten the space.